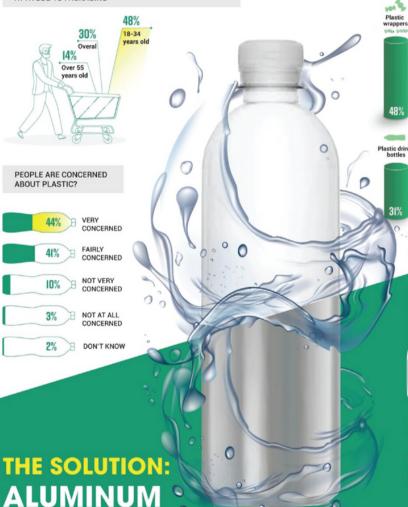

## THE PROBLEM:

Plastic pollution is perceived as one of the biggest environmental problems of our age. Solving it without increasing other environmental burdens will require an approach that tackles wider concerns around unsustainable resource use. It is a challenge that businesses, government and the whole of society must jointly face. At the sharp end of the current debate are companies, particularly in the grocery sector, that use plastic packaging. They are now under great scrutiny, and often public pressure, to stop using the material.

PERCENTAGE OF SHOPPERS CLAIMING TO HAVE SWITHCED THEIR REGULAR FOOD BRANDS BECAUSE OF THEIR ATTITUDE TO PACKAGING

While no single use container option is

resealable aluminum containers has

emerged as the best way to package

the world's most popular beverage for

the following reasons:

TYPES OF FOOD PACKAGING THAT PEOPLE WORRY ABOUT

MATERIAL

than any other beverage container

**60 DAYS CYCLE** 

recycled and back on the shelf as a new bottle in 60 DAYS OR LESS.